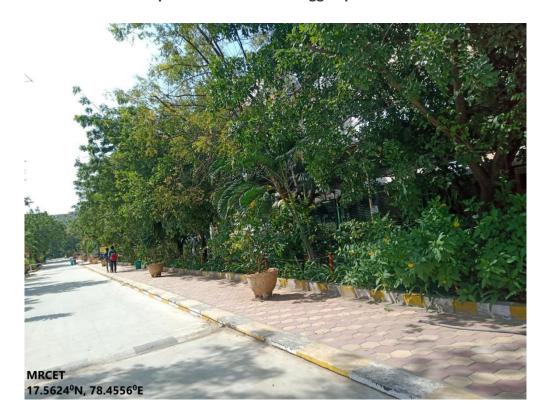

#### **3.PEDESTRIAN FRIENDLY PATHWAYS**

As a part of Green campus initiatives, the Institute has taken so many measures out of which providing Pedestrian Friendly Pathways in the the campus is also an initiative for Green Campus. The related Geotagged photos are shown below: