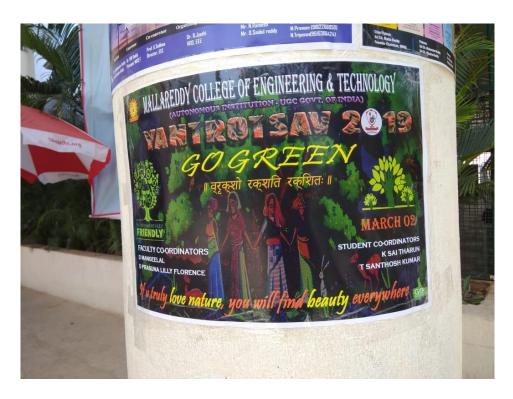

### 4. WORKSHOPS/RALLY TO BAN ON USE OF PLASTIC

As a part of Green campus initiatives, the Institute has taken so many measures out of which Workshops/Rallies are organized to ban the use of plastic in the campus as an initiative for Green Campus. The related Geotagged photos are shown below: