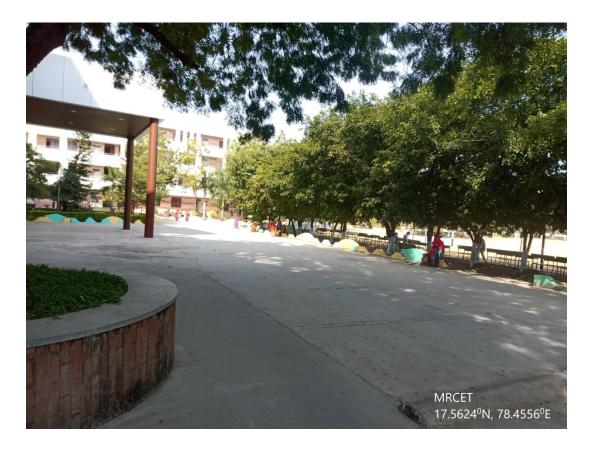

#### **3.PEDESTRIAN FRIENDLY PATHWAYS**

As a part of Green campus initiatives, the Institute has taken so many measures out of which providing Pedestrian Friendly Pathways in the the campus is also an initiative for Green Campus. The related Geotagged photos are shown below: