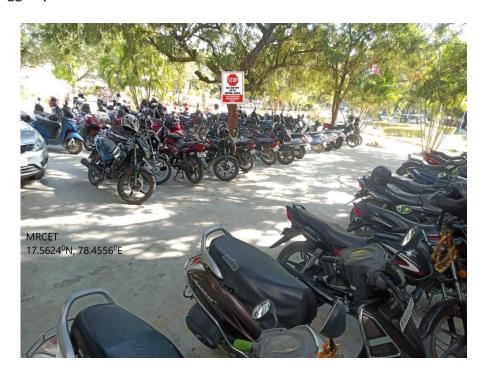

#### 1. RESTRICTED ENTRY OF AUTOMOBILES

As a part of Green campus initiatives, the Institute has taken so many measures out of which the first and foremost is Restricting the entry of Automobiles(Outside Vehicles) into the campus as an initiative for Green Campus. The related Geotagged photos are shown below: